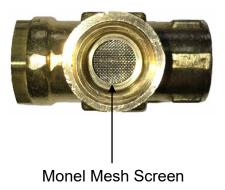

## **STRAINER VALVES**

| CONSTRUCTION | •CA377 Brass<br>•CA360 Brass                                           | FEATURES/BENEFITS                                                |
|--------------|------------------------------------------------------------------------|------------------------------------------------------------------|
| APPLICATIONS | •Filtration<br>•Sediments                                              |                                                                  |
|              | •Refrigerants<br>•Maximum Pressure : 500 PSIG                          | •Forged Brass Body<br>•70 x 80 Monel Mesh Screens<br>•Viton Seat |
| RANGES       | •Temperature:<br>-40° to 300° F (Standard)<br>-40° to 400° F (Special) | •Made in USA<br>•Guaranteed Quality                              |

234SL: Top View